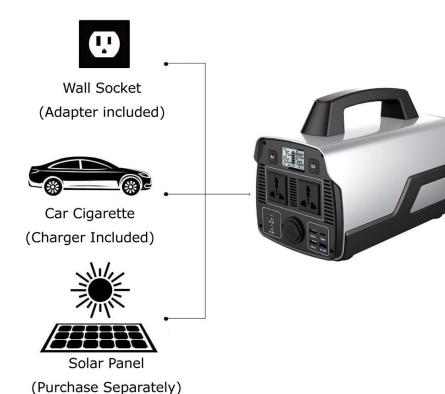

### **T500: 3 Ways to Recharge**

A.Recharge from AC Adapter: within 7-8 hours

B.Recharge from Car Port: within 16 hours

输标题

C.Recharge from Solar Panel 120W: within 14 hours (in full sun)

容,请在此处输入您的文 字内容,请在此处输入您 的文字内容