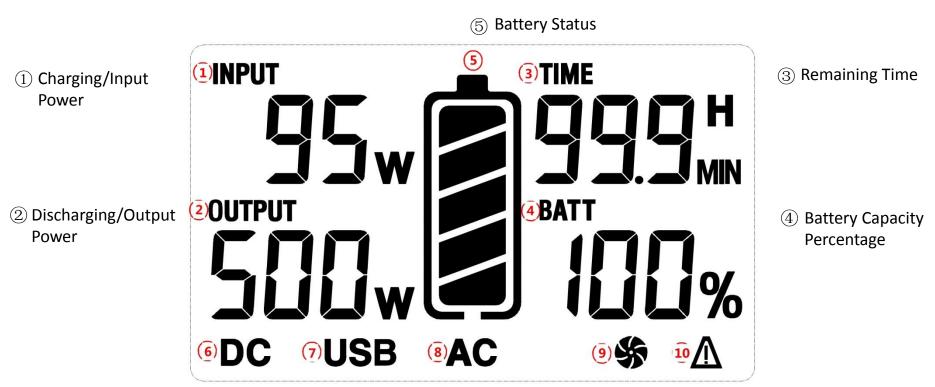

It's small and mobile, you can carry it to everywhere.

678910 DC/USB/AC/Fan/Error Indicator