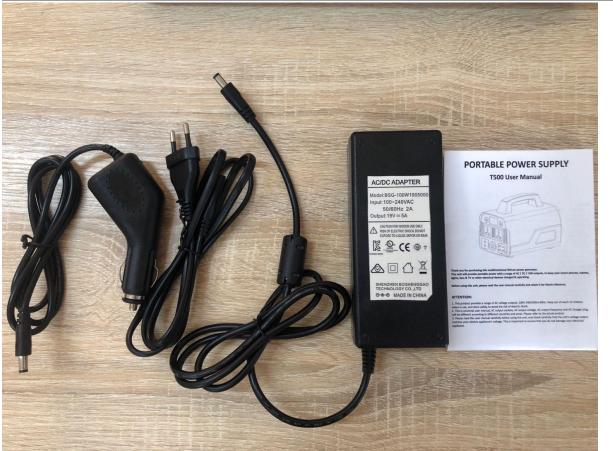

# **T500 Portable Power Station**



## CONTENTS

T500 Product Introduction

How To Use T500

T500 Applications

Production & Factory

## Part 1:







#### **T500 Power Station**

It's an off-grid portable battery system, also called portable solar generator/energy storage system/power box/AC power bank, etc.

It's used for charging your electronic equipments whenever you need power.

It's small and mobile, you can carry it to everywhere.













678910 DC/USB/AC/Fan/Error Indicator





#### AC Adapter\*1 Car Charger\*1 User Manual\*1







#### **T500 Power Station**

It's **Plug-and-Play** like using a power bank. Not only for outdoor activities, but also for home use/emergency.

## 2.2 What can T500 do for you?



#### Provide Power To A Wide Range of AC Devices(rated under 500W)

TV, Projectors, Standing Fan, Laptop, Small Fridge, Camera, Small Blenders, Pellet Smoker, etc

#### **DC & USB Devices**

DC Fan, DC LED Bulbs, Smartphones, Tablets, Laptop, CPAP, Drones, Camping Lights, etc







#### **DC-Cigarette Lighter Port for Car Appliances**

Car Coolers, Air Pumps, Car Vacuums, Car Rice Cooker, Car Air Purifier, etc







### **T500: 3 Ways to Recharge**



A.Recharge from AC Adapter: within 7-8 hours

B.Recharge from Car Port: within 16 hours

输标题

C.Recharge