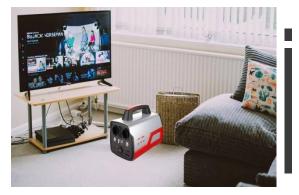

#### Provide Power To A Wide Range of AC Devices(rated under 500W)

TV, Projectors, Standing Fan, Laptop, Small Fridge, Camera, Small Blenders, Pellet Smoker, etc

#### Home Use/Emergency

Power Shortage, Power Cut, CPAP, Hurricane,Typhoon, Earthquake, Disasters, etc

What devices can T500 power for?

How to know the working time for my devices?

About T500 Safety

Please note that the AC output port can only charge/power devices that operate at less than 500-Watt.