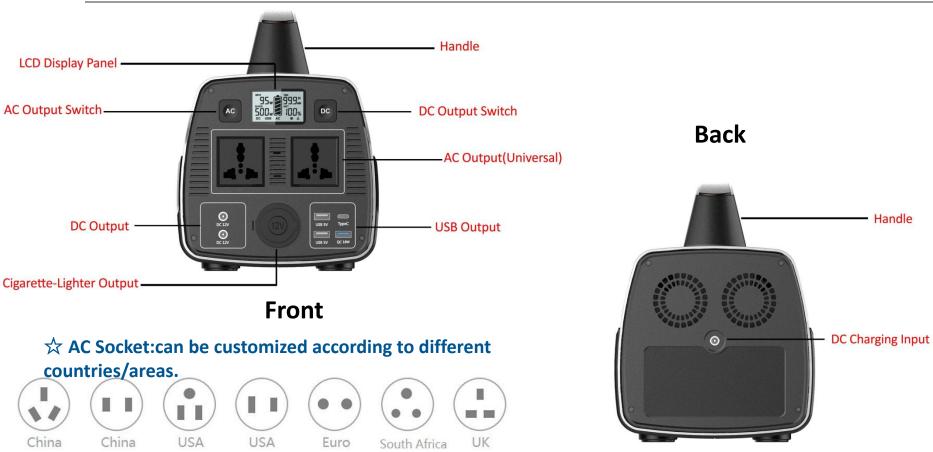

It's small and mobile, you can carry it to everywhere.

678910 DC/USB/AC/Fan/Error Indicator

#### Home Use/Emergency

Power Shortage, Power Cut, CPAP, Hurricane,Typhoon, Earthquake, Disasters, etc

What devices can T500 power for?

How to know the working time for my devices?

About T500 Safety

Please note that the AC output port can only charge/power devices that operate at less than 500-Watt.