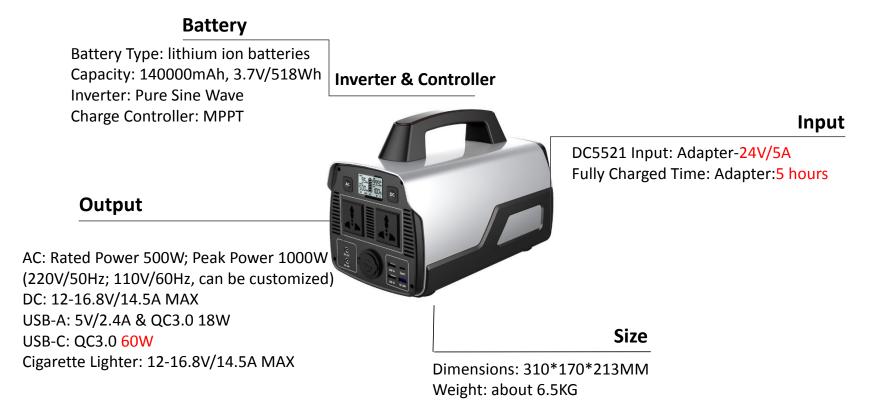

#### **T500 Power Station**

It's an off-grid portable battery system, also called portable solar generator/energy storage system/power box/AC power bank, etc.

It's used for charging your electronic equipments whenever you need power.

### **T500: 3 Ways to Recharge**

A.Recharge from AC Adapter: within 7-8 hours

B.Recharge from Car Port: within 16 hours

输标题

C.Recharge from Solar Panel 120W: within 14 hours (in full sun)

容,请在此处输入您的文 字内容,请在此处输入您 的文字内容

Working time = 518Wh\* 0.85 / operating power of your device.

Over/Low-voltage protection, Over-current protection, Short-circuit protection, Over-temperature protection, etc