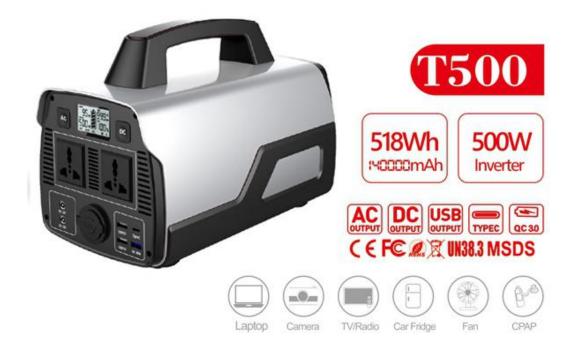

#### **T500 Power Station**

It's an off-grid portable battery system, also called portable solar generator/energy storage system/power box/AC power bank, etc.

It's used for charging your electronic equipments whenever you need power.

#### Provide Power To A Wide Range of AC Devices(rated under 500W)

TV, Projectors, Standing Fan, Laptop, Small Fridge, Camera, Small Blenders, Pellet Smoker, etc

#### **DC & USB Devices**

DC Fan, DC LED Bulbs, Smartphones, Tablets, Laptop, CPAP, Drones, Camping Lights, etc

#### **DC-Cigarette Lighter Port for Car Appliances**

Car Coolers, Air Pumps, Car Vacuums, Car Rice Cooker, Car Air Purifier, etc

Working time = 518Wh\* 0.85 / operating power of your device.

Over/Low-voltage protection, Over-current protection, Short-circuit protection, Over-temperature protection, etc