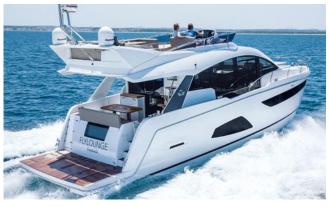

t 100W: within 11-12 hours (in full sun)

3- Recharge from Solar Panel 40W: within 11-12 hours (in full sun)



## What We Do

#### Handy Power





**OPS1200 Applications** 



#### What can OPS1200 do for you?



#### Provide Power To A Wide Range of AC Devices(rated under 1300W)

TV, Projectors, Standing Fan, Laptop, Small Fridge, Camera, Small Blenders, Pellet Smoker, etc





#### **DC & USB Devices**

DC Fan, DC LED Bulbs, Smartphones, Tablets, Laptop, CPAP, Drones, Camping Lights, etc







**DC-Cigarette Lighter Port for Car Appliances** 

Car Coolers, Air Pumps, Car Vacuums, Car Rice Cooker, Car Air Purifier, etc







## OPS1200-For Outdoor Activities









## Outdoor Activities:

Camping Travelir

Climbing Fishing

Hiking Hunt

Adventure Business

## OPS1200-For Caravan









#### Caravan:

RV

Camper Van

Yacht

## OPS600-For Emergency Backup









## Emergency Backup:

Power Shortage
Power Shut-Down
Typhoon/Hurricane
Earthquake/Disaster



## Night Market:

Street

Vendor

Night



## Drone/UAV:

Drone Charging
Enthusiast Party



#### Market CPAP/BIPEP:

CPAP

Medical

Rescue



#### Home Power:

Daily Power Suppl

Rural Area

Remote Area

Island

## FAQ



01

#### **About OPS1200 Safety**

- 1- Over-Voltage Protection
- 2- Over-Current Protection
- 3- Over-charge Protection
- 4- Over-discharge Protection
- 5- Short-Circuit Protection
- 6- Over-Load Protection
- 7- Over-Temperature Protection
- 8- Electrostatic protection
- 9- Power protection

What devices can OPS1200 power for?

Working time = 1098Wh\* 0.90 / operating power of your device.

02