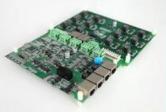

## OPS1200 structure

#### 1. BMS Battery System

MCU Solution:TI, Renesas

Function:

Over-Current Protection
Over-charge Protection
Over-discharge Protection
Temperature Protection
Balanced battery capacity

#### 3. Control board

Master chip: , MCU-ST, DCDC Function:

Support 100W Input and Output