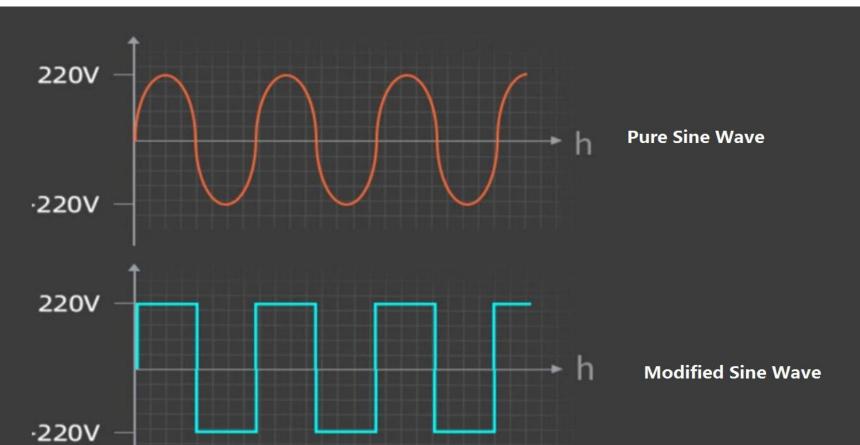

## Pure Sine Wave

Pure sine wave that can protect your body and your electronic products.

#### Output

**Battery & Inverter & Controller** 

Battery Type: lithium ion batteries

Capacity: 300000mAh, 3.66V/1098W

Inverter: Pure Sine Wave

**BMS Battery System** 