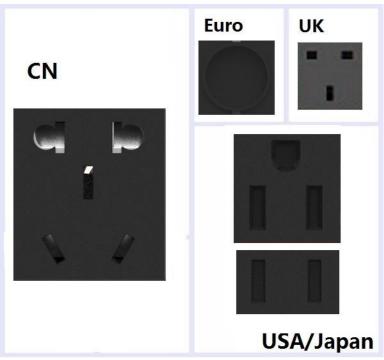

## **OPS1200 Specifications**

- ☆ AC Socket: Can be customized according to different countries/areas.
- ☆ Color: Can be customized according requirement.