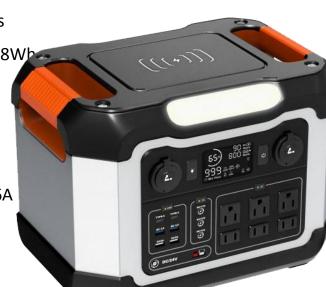

#### Output

**Battery & Inverter & Controller** 

Battery Type: lithium ion batteries

Capacity: 300000mAh, 3.66V/1098W

Inverter: Pure Sine Wave

**BMS Battery System** 

#### Input

1×DC7909 Input: Adapter 5-28V/6A

 $1 \times$  Anderson Input: 18V/6A

Fully Charged Time: Adapter: 7-8h

Input

1×USBC: PD100W

Fully Charged Time: Adapter: 12- 13 hours

AC: Rated Power 1200W; Peak Power 2400W

(100V-220V/50Hz-60Hz; can be customized)

DC: 3\*DC5521: 12-13V/10A

 $2 \times USB-A: 5V/2.1A$ 

 $2 \times$  USB-A: QC3.0, 18W

1×TYPE-C Input/Output: PD 100W

1×TYPE-C Output: PD 100W

 $2 \times \text{Cigar Lighter: } 12-13\text{V}/10\text{A}$ 

1×WIRELESS Output: 15W

#### Size

Dimensions: 338x247x245 mm

Weight: about 11.6KG

## Key Features

1. It has an 300,000mAh battery capacity which can charge multiple devices simultaneously

system that protects the battery against overcurrent and

3. It weighs only
11.6KG and has an
ergonomic handle for
portability

4. It has an big LED Camping light,
Quick/Slow flash,
Weak/Strong Light/SOS
Multifunction

5. USBC PD100W Input and Output

6. It has a built-in power inverter that ensures quiet operation

screen that indicates the remaining energies such as charge, discharge, and AC

modes, which include AC wall adapter,
USBC Input, and solar