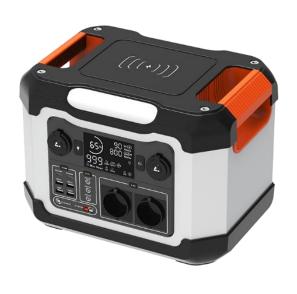

# Introduction

**OPS1200 Portable Power Station** 

## **OPS1200**

1300W

## **OPS1200**

1098Wh 300000mAh

1300W