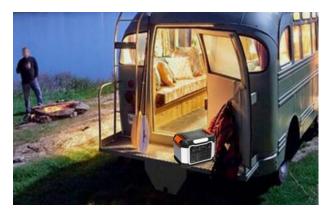

## OPS600-For Emergency Backup

## Emergency Backup:

Power Shortage
Power Shut-Down
Typhoon/Hurricane
Earthquake/Disaster