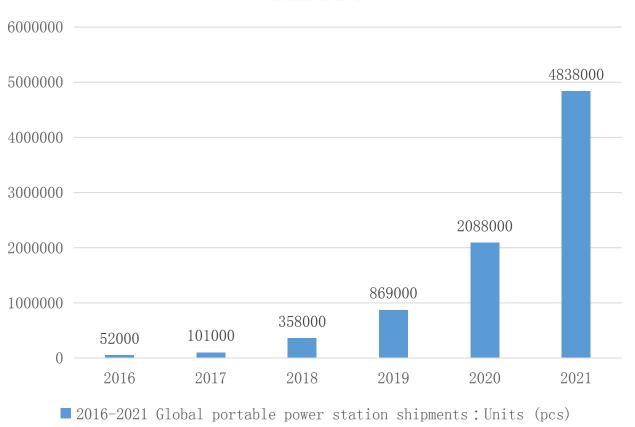

# Portable Power Station market

# Portable Power Station market

■ 2016-2021 Global portable power station market scale: Million (CNY)