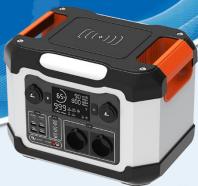

#### Output

**Battery & Inverter & Controller** 

Battery Type: lithium ion batteries

Capacity: 300000mAh, 3.66V/1098W

Inverter: Pure Sine Wave

**BMS Battery System** 

#### Input

1×DC7909 Input: Adapter 5-28V/6A

 $1 \times$  Anderson Input: 18V/6A

Fully Charged Time: Adapter: 7-8h

Input

1×USBC: PD100W

Fully Charged Time: Adapter: 12- 13 hours

AC: Rated Power 1200W; Peak Power 2400W

(100V-220V/50Hz-60Hz; can be customized)

DC: 3\*DC5521: 12-13V/10A

 $2 \times USB-A: 5V/2.1A$ 

 $2 \times$  USB-A: QC3.0, 18W

1×TYPE-C Input/Output: PD 100W

1×TYPE-C Output: PD 100W

 $2 \times \text{Cigar Lighter: } 12-13\text{V}/10\text{A}$ 

1×WIRELESS Output: 15W

#### Size

Dimensions: 338x247x245 mm

Weight: about 11.6KG

## Key Features

1. It has an 300,000mAh battery capacity which can charge multiple devices simultaneously

system that protects the battery against overcurrent and

3. It weighs only
11.6KG and has an
ergonomic handle for
portability

4. It has an big LED Camping light,
Quick/Slow flash,
Weak/Strong Light/SOS
Multifunction

5. USBC PD100W Input and Output

6. It has a built-in power inverter that ensures quiet operation

screen that indicates the remaining energies such as charge, discharge, and AC

modes, which include AC wall adapter,
USBC Input, and solar