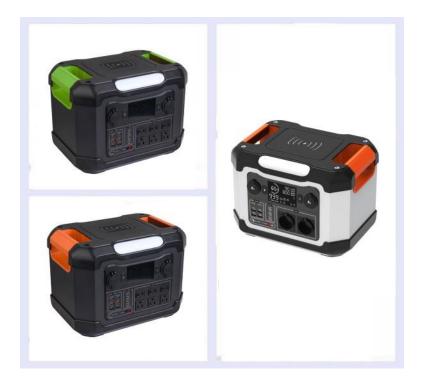

#### Size

Dimensions: 338x247x245 mm

Weight: about 11.6KG

## OPS1200 structure