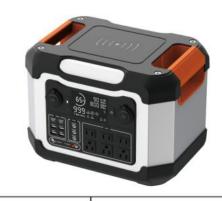

### **OPS1200 Introduction**

OPS1200 structure is based on a highly innovative design, It's an off-grid portable battery system, also called portable solar generator/energy storage system/power box/AC power bank, etc.

#### Output

**Battery & Inverter & Controller** 

Battery Type: lithium ion batteries

Capacity: 300000mAh, 3.66V/1098W

Inverter: Pure Sine Wave

**BMS Battery System** 

#### Input

1×DC7909 Input: Adapter 5-28V/6A

 $1 \times$  Anderson Input: 18V/6A

Fully Charged Time: Adapter: 7-8h

Input

1×USBC: PD100W

Fully Charged Time: Adapter: 12- 13 hours

AC: Rated Power 1200W; Peak Power 2400W

(100V-220V/50Hz-60Hz; can be customized)

DC: 3\*DC5521: 12-13V/10A

 $2 \times USB-A: 5V/2.1A$ 

 $2 \times$  USB-A: QC3.0, 18W

1×TYPE-C Input/Output: PD 100W

1×TYPE-C Output: PD 100W

 $2 \times \text{Cigar Lighter: } 12-13\text{V}/10\text{A}$ 

1×WIRELESS Output: 15W

#### Size

Dimensions: 338x247x245 mm

Weight: about 11.6KG