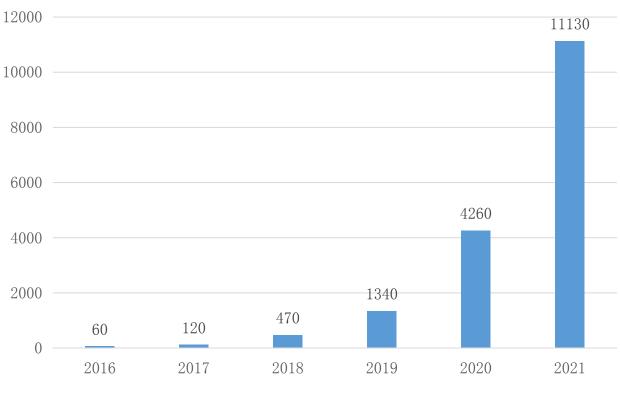

# Portable Power Station market

# Portable Power Station market

■ 2016-2021 Global portable power station market scale: Million (CNY)