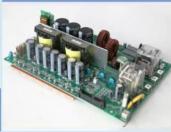

## OPS1200 structure

#### 3. Control board

Master chip: , MCU-ST, DCDC Function:

Support 100W Input and Output

#### 2. Inverter

MCU Solution: ST, Microchip

Function: DC To AC