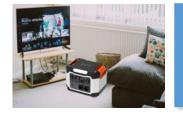

# **Lithium Power Generator**: OPS1200 **For home Appliances**

#### Provide Power To A Wide Range of AC Devices(rated under 1300W)

TV, Projectors, Standing Fan, Laptop, Small Fridge, Camera, Small Blenders, Pellet Smoker, etc