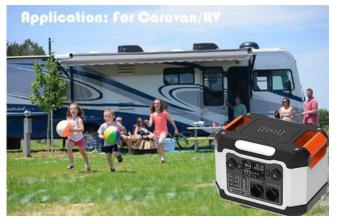

0W: within 11-12 hours (in full sun)

3- Recharge from Solar Panel 40W: within 11-12 hours (in full sun)



## What We Do

#### Handy Power





**OPS1200 Applications** 



#### What can OPS1200 do for you?



#### Provide Power To A Wide Range of AC Devices(rated under 1300W)

TV, Projectors, Standing Fan, Laptop, Small Fridge, Camera, Small Blenders, Pellet Smoker, etc





#### **DC & USB Devices**

DC Fan, DC LED Bulbs, Smartphones, Tablets, Laptop, CPAP, Drones, Camping Lights, etc







**DC-Cigarette Lighter Port for Car Appliances** 

Car Coolers, Air Pumps, Car Vacuums, Car Rice Cooker, Car Air Purifier, etc







## OPS1200-For Outdoor Activities









## Outdoor Activities:

Camping Travelir

Climbing Fishing

Hiking Hunt

Adventure Business

## OPS1200-For Caravan









#### Caravan:

RV

Camper Van

Yacht

## OPS600-For Emergency Backup









## Emergency Backup:

Power Shortage
Power Shut-Down
Typhoon/Hurricane
Earthquake/Disaster



## Night Market:

Street

Vendor

Night



## Drone/UAV:

Drone Charging
Enthusiast Party



#### Market CPAP/BIPEP:

CPAP

Medical

Rescue



#### Home Power:

Daily Power Suppl

Rural Area

Remote Area

Island

## FAQ



01

#### **About OPS1200 Safety**

- 1- Over-Voltage Protection
- 2- Over-Current Protection
- 3- Over-charge Protection
- 4- Over-discharge Protection
- 5- Short-Circuit Protection
- 6- Over-Load Protection
- 7- Over-Temperature Protection
- 8- Electrostatic protection
- 9- Power protection

What devices can OPS1200 power for?

Working time = 1098Wh\* 0.90 / operating power of your device.

02

03