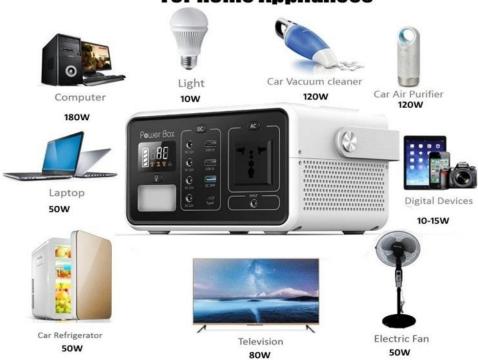

# **Lithium Power Generator**: OPS1200 **For home Appliances**

## It can charge for different devices:

#### 1. AC Output:

- 60W 32" TV: 19hours+
- 60W Laptop: 19hours+
- 60W Standing Fan: 19hours+
- 40W CPAP: 26hours+
- 50W Drone: 21-22times

#### 2. DC Output:

- 60W Car Fridge: 19hours+
- 60W Car Vacuum Cleaner: 19hours+
- 90W Car Air Compressor: 11hours+
- DC5W LED Bulbs: 215hours+
- 24W LED Tube: 45hours+

#### 3. USB Output:

- Iphone 8-Plus: 73times+
- Ipad Pro: 28times+
- GoPro: 171times+
- 15W Camera: 71times+
- Bluetooth Speaker: 243times+