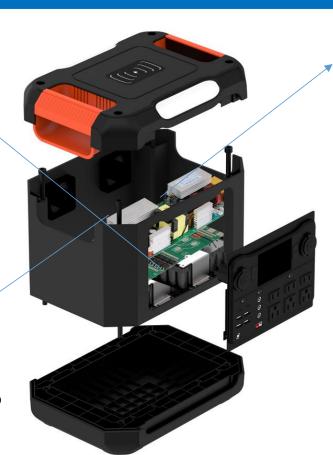

## OPS1200 structure

#### 1. BMS Battery System

MCU Solution:TI, Renesas

Function:

Over-Current Protection
Over-charge Protection
Over-discharge Protection
Temperature Protection
Balanced battery capacity

#### 3. Control board

Master chip: , MCU-ST, DCDC Function:

Support 100W Input and Output

#### 2. Inverter

MCU Solution: ST, Microchip

Function: DC To AC