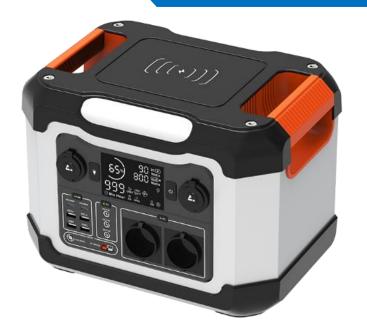

#### Output

**Battery & Inverter & Controller** 

Battery Type: lithium ion batteries

Capacity: 300000mAh, 3.66V/1098W

Inverter: Pure Sine Wave

**BMS Battery System** 

#### Input

1×DC7909 Input: Adapter 5-28V/6A

 $1 \times$  Anderson Input: 18V/6A

Fully Charged Time: Adapter: 7-8h

Input

1×USBC: PD100W

Fully Charged Time: Adapter: 12- 13 hours

AC: Rated Power 1200W; Peak Power 2400W

(100V-220V/50Hz-60Hz; can be customized)

DC: 3\*DC5521: 12-13V/10A

 $2 \times USB-A: 5V/2.1A$ 

 $2 \times$  USB-A: QC3.0, 18W

1×TYPE-C Input/Output: PD 100W

1×TYPE-C Output: PD 100W

 $2 \times \text{Cigar Lighter: } 12-13\text{V}/10\text{A}$ 

1×WIRELESS Output: 15W

#### Size

Dimensions: 338x247x245 mm

Weight: about 11.6KG

## Key Features

1. It has an 300,000mAh battery capacity which can charge multiple devices simultaneously

system that protects the battery against overcurrent and

3. It weighs only
11.6KG and has an
ergonomic handle for
portability

4. It has an big LED Camping light,
Quick/Slow flash,
Weak/Strong Light/SOS
Multifunction

5. USBC PD100W Input and Output

6. It has a built-in power inverter that ensures quiet operation

screen that indicates the remaining energies such as charge, discharge, and AC

modes, which include AC wall adapter,
USBC Input, and solar