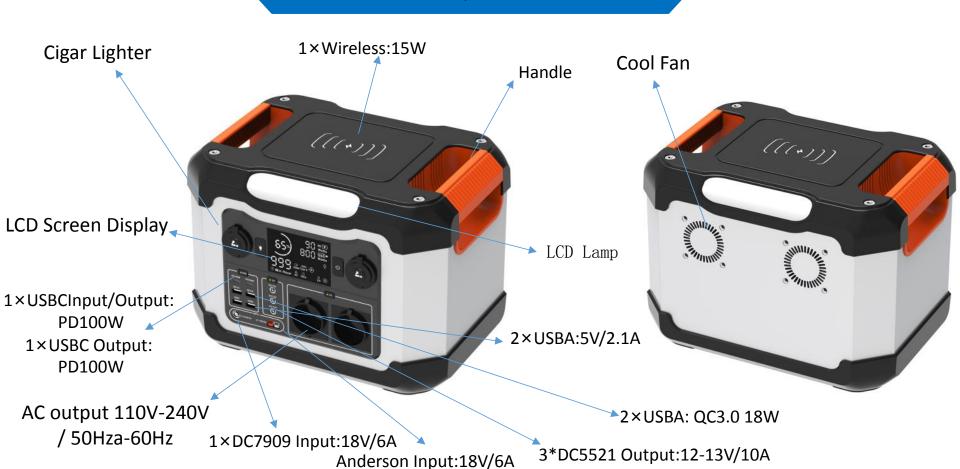

#### Output

**Battery & Inverter & Controller** 

Battery Type: lithium ion batteries

Capacity: 300000mAh, 3.66V/1098W

Inverter: Pure Sine Wave

**BMS Battery System** 

#### Input

1×DC7909 Input: Adapter 5-28V/6A

 $1 \times$  Anderson Input: 18V/6A

Fully Charged Time: Adapter: 7-8h

Input

1×USBC: PD100W

Fully Charged Time: Adapter: 12- 13 hours

AC: Rated Power 1200W; Peak Power 2400W

(100V-220V/50Hz-60Hz; can be customized)

DC: 3\*DC5521: 12-13V/10A

 $2 \times USB-A: 5V/2.1A$ 

 $2 \times$  USB-A: QC3.0, 18W

1×TYPE-C Input/Output: PD 100W

1×TYPE-C Output: PD 100W

 $2 \times \text{Cigar Lighter: } 12-13\text{V}/10\text{A}$ 

1×WIRELESS Output: 15W

#### Size

Dimensions: 338x247x245 mm

Weight: about 11.6KG