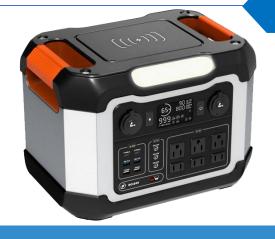

### **OPS1200 Introduction**

OPS1200 structure is based on a highly innovative design, It's an off-grid portable battery system, also called portable solar generator/energy storage system/power box/AC power bank, etc.

#### Output

**Battery & Inverter & Controller** 

Battery Type: lithium ion batteries

Capacity: 300000mAh, 3.66V/1098W

Inverter: Pure Sine Wave

**BMS Battery System** 

#### Input

1×DC7909 Input: Adapter 5-28V/6A

 $1 \times$  Anderson Input: 18V/6A

Fully Charged Time: Adapter: 7-8h

Input

1×USBC: PD100W

Fully Charged Time: Adapter: 12- 13 hours

AC: Rated Power 1200W; Peak Power 2400W

(100V-220V/50Hz-60Hz; can be customized)

DC: 3\*DC5521: 12-13V/10A

 $2 \times USB-A: 5V/2.1A$ 

 $2 \times$  USB-A: QC3.0, 18W

1×TYPE-C Input/Output: PD 100W

1×TYPE-C Output: PD 100W

 $2 \times \text{Cigar Lighter: } 12-13\text{V}/10\text{A}$ 

1×WIRELESS Output: 15W

#### Size

Dimensions: 338x247x245 mm

Weight: about 11.6KG