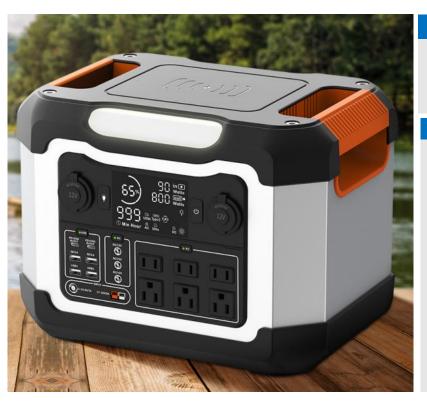

## Key Features

1. It has an 300,000mAh battery capacity which can charge multiple devices simultaneously

system that protects the battery against overcurrent and

3. It weighs only
11.6KG and has an
ergonomic handle for
portability

4. It has an big LED Camping light,
Quick/Slow flash,
Weak/Strong Light/SOS
Multifunction

5. USBC PD100W Input and Output

6. It has a built-in power inverter that ensures quiet operation

screen that indicates the remaining energies such as charge, discharge, and AC

modes, which include AC wall adapter,
USBC Input, and solar