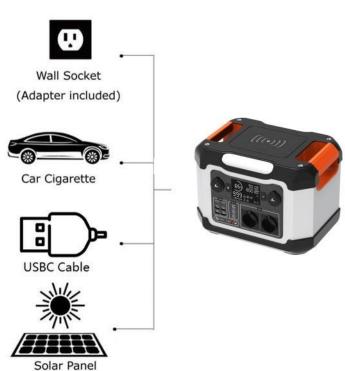

## How To Recharge OPS1200

#### 4 Ways to Recharge

(Purchase Separately)

1- Recharge from AC Adapter: within 7-8 hours

2- Recharge from Car Port: within 9-10 hours

3- Recharge from USBC Port 100W: within 11-12 hours (in full sun)

3- Recharge from Solar Panel 40W: within 11-12 hours (in full sun)